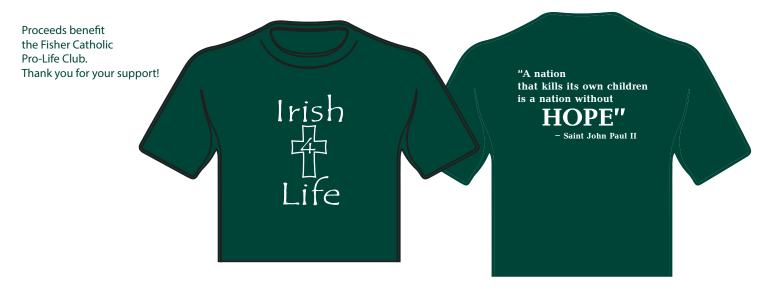

Forest,<br>Black,<br>Carolina Blue | Youth M-L<br>Adult S-XL     | \$13.00            | 2XL | \$16.00 | 3XL | \$16.00 |
| Premium Short-Sleeve Tee | Black                              | Ladies XS-XL<br>Adult XS-XL | \$16.00<br>\$16.00 | 2XL | \$18.00 | 3XL | \$20.00 |
| Regular Long-Sleeve Tee  | Forest,<br>Black                   | Adult S-XL                  | \$19.00            | 2XL | \$21.00 | 3XL | \$23.00 |
| Crew Sweatshirt          | Forest,<br>Black,<br>Carolina Blue | Youth M-L<br>Adult S-XL     | \$23.00            | 2XL | \$25.00 | 3XL | \$27.00 |

<sup>\*\*</sup>Due to inventory issues market wide, we reserve the right to substitute items of equal or greater value. This could lead to color ranges within colors. For example, all forest items may not be the same forest color.



| Item                          | Youth<br>or Adult | Color     | Size  | Qty | Price   | Total   |
|-------------------------------|-------------------|-----------|-------|-----|---------|---------|
| Example: Short Sleeve T-shirt | youth             | dark gray | large | 2   | \$12.00 | \$24.00 |
|                               |                   |           |       |     |         |         |
|                               |                   |           |       |     |         |         |
|                               |                   |           |       |     |         |         |
|                               |                   |           |       |     |         |         |
|                               |                   |           |       |     |         |